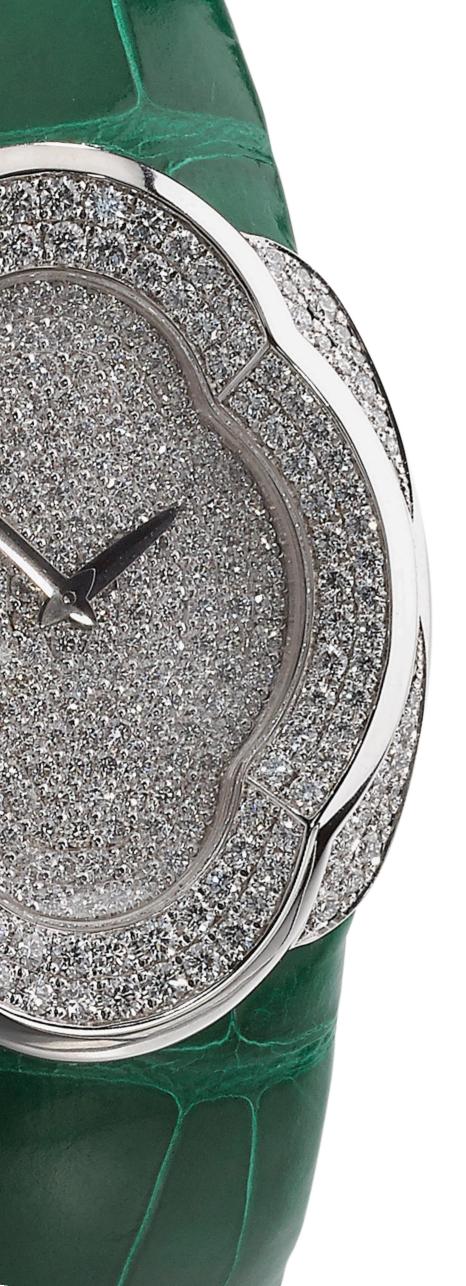

the four-arch iconic design is re-interpreted to fit the wrist of a daring woman and destined to become a "timeless" classic. The bezels are offered in five declinations, ranging from the one with "graffito" engraving and logo on the dial, to the one entirely encrusted with diamonds which has a "rigato" engraved dial. The great and appreciable surprise is the bracelet, recalling the shape

OPERA WHITE GOLD DIAMOND CASE & DIAL SIZE: 28MM X 36MM

OPERA WHITE GOLD DIAMOND CASE SIZE: 28MM X 36MM

OPERA AB YELLOW GOLD AND DIAMONDS

CASE: "GRAFFITO" ENGRAVING - BRACELET: "RIGATO" ENGRAVING,

SIZE: 28MM X 36MM