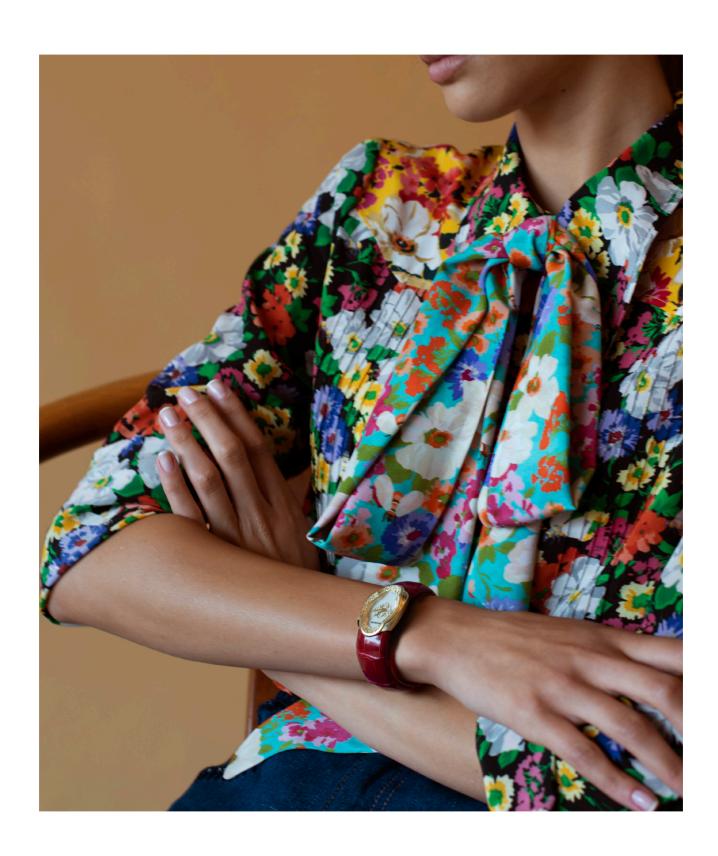

The new Opera cuff watch breaks
the rules and imposes a striking
elegance, made of contemporary lines
and masterly engravings.

the inspiration is based on the concept of the Buccellati symbol, thus rightfully becoming part of the wider "Opera" collection by Buccellati, where the logo element is both star and director.

the four-arch iconic design is re-interpreted to fit the wrist of a daring woman and destined to become a "timeless" classic. The bezels are offered in five declinations, ranging from the one with "graffito" engraving and logo on the dial, to the one entirely encrusted with diamonds which has a "rigato" engraved dial. The great and appreciable surprise is the bracelet, recalling the shape

and design of the cuff bracelets

Buccellati is world famous

for. For the Opera watch, the

bracelet is covered with crocodile

leather, available in a wide and rich

selection of innovative colors.

the movement is Swiss Quartz.

The latest Buccellati style is made for perfect wearability and unquestionable refinement.

The Buccellati Opera cuff watch makes time evolve in places and events, in shapes, movements and colors.

It is the certainty that there are beautiful timepieces which are indifferent to the unavoidable action of time itself. This is one of the greatest gifts of goldsmithing art: the sensation that not everything is lost, and that some things remain perfect and inviolable in time.