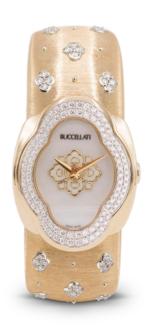

OPERA WHITE GOLD DIAMOND CASE & DIAL SIZE: 28MM X 36MM

OPERA WHITE GOLD DIAMOND CASE SIZE: 28MM X 36MM

OPERA AB YELLOW GOLD AND DIAMONDS

CASE: "GRAFFITO" ENGRAVING - BRACELET: "RIGATO" ENGRAVING,

SIZE: 28MM X 36MM

OPERA YELLOW GOLD

CASE: "GRAFFITO" ENGRAVING - BRACELET: "RIGATO" ENGRAVING

SIZE: 28MM X 36MM

OPERA YELLOW GOLD

CASE: "GRAFFITO" ENGRAVING

SIZE: 28MM X 36MM

OPERA WATCH - DLC GOLD "RIGATO" ENGRAVING SIZE: 28MM X 36MM