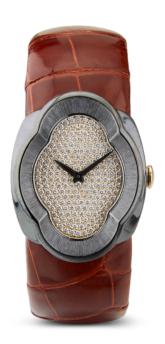

the four-arch iconic design is re-interpreted to fit the wrist of a daring woman and destined to become a "timeless" classic. The bezels are offered in five declinations, ranging from the one with "graffito" engraving and logo on the dial, to the one entirely encrusted with diamonds which has a "rigato" engraved dial. The great and appreciable surprise is the bracelet, recalling the shape

and design of the cuff bracelets

Buccellati is world famous

for. For the Opera watch, the

bracelet is covered with crocodile

leather, available in a wide and rich

selection of innovative colors.

the movement is Swiss Quartz.

OPERA WHITE GOLD DIAMOND CASE & DIAL SIZE: 28MM X 36MM

OPERA WHITE GOLD DIAMOND CASE SIZE: 28MM X 36MM

OPERA AB YELLOW GOLD AND DIAMONDS

CASE: "GRAFFITO" ENGRAVING - BRACELET: "RIGATO" ENGRAVING,

SIZE: 28MM X 36MM

OPERA YELLOW GOLD

CASE: "GRAFFITO" ENGRAVING - BRACELET: "RIGATO" ENGRAVING

SIZE: 28MM X 36MM

OPERA YELLOW GOLD

CASE: "GRAFFITO" ENGRAVING

SIZE: 28MM X 36MM

OPERA WATCH - DLC GOLD "RIGATO" ENGRAVING SIZE: 28MM X 36MM