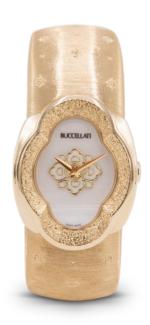

The new Opera cuff watch breaks
the rules and imposes a striking
elegance, made of contemporary lines
and masterly engravings.

the inspiration is based on the concept of the Buccellati symbol, thus rightfully becoming part of the wider "Opera" collection by Buccellati, where the logo element is both star and director.

the four-arch iconic design is re-interpreted to fit the wrist of a daring woman and destined to become a "timeless" classic. The bezels are offered in five declinations, ranging from the one with "graffito" engraving and logo on the dial, to the one entirely encrusted with diamonds which has a "rigato" engraved dial. The great and appreciable surprise is the bracelet, recalling the shape

and design of the cuff bracelets

Buccellati is world famous

for. For the Opera watch, the

bracelet is covered with crocodile

leather, available in a wide and rich

selection of innovative colors.

the movement is Swiss Quartz.

OPERA WHITE GOLD DIAMOND CASE & DIAL SIZE: 28MM X 36MM

OPERA WHITE GOLD DIAMOND CASE SIZE: 28MM X 36MM

OPERA AB YELLOW GOLD AND DIAMONDS

CASE: "GRAFFITO" ENGRAVING - BRACELET: "RIGATO" ENGRAVING,

SIZE: 28MM X 36MM