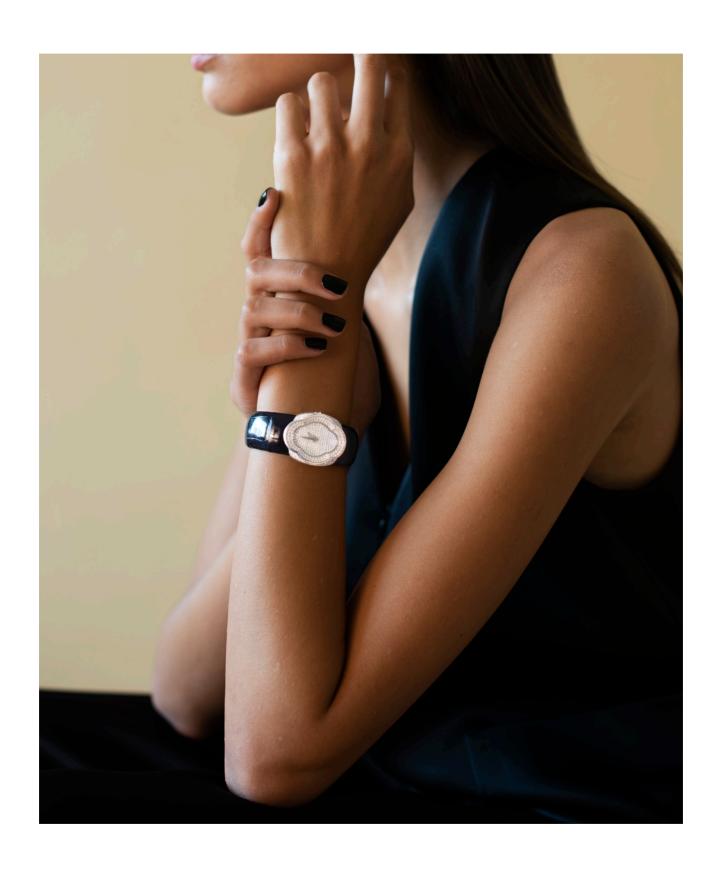

The new Opera cuff watch breaks
the rules and imposes a striking
elegance, made of contemporary lines
and masterly engravings.

the inspiration is based on the concept of the Buccellati symbol, thus rightfully becoming part of the wider "Opera" collection by Buccellati, where the logo element is both star and director.

the four-arch iconic design is re-interpreted to fit the wrist of a daring woman and destined to become a "timeless" classic. The bezels are offered in five declinations, ranging from the one with "graffito" engraving and logo on the dial, to the one entirely encrusted with diamonds which has a "rigato" engraved dial. The great and appreciable surprise is the bracelet, recalling the shape

and design of the cuff bracelets

Buccellati is world famous

for. For the Opera watch, the

bracelet is covered with crocodile

leather, available in a wide and rich

selection of innovative colors.

the movement is Swiss Quartz.

The latest Buccellati style is made for perfect wearability and unquestionable refinement.

The Buccellati Opera cuff watch makes time evolve in places and events, in shapes, movements and colors.

It is the certainty that there are beautiful timepieces which are indifferent to the unavoidable action of time itself. This is one of the greatest gifts of goldsmithing art: the sensation that not everything is lost, and that some things remain perfect and inviolable in time.