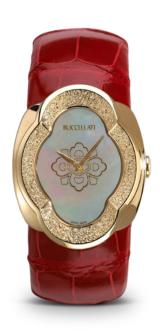

The new Opera cuff watch breaks
the rules and imposes a striking
elegance, made of contemporary lines
and masterly engravings.

the inspiration is based on the concept of the Buccellati symbol, thus rightfully becoming part of the wider "Opera" collection by Buccellati, where the logo element is both star and director.

the four-arch iconic design is re-interpreted to fit the wrist of a daring woman and destined to become a "timeless" classic. The bezels are offered in five declinations, ranging from the one with "graffito" engraving and logo on the dial, to the one entirely encrusted with diamonds which has a "rigato" engraved dial. The great and appreciable surprise is the bracelet, recalling the shape

and design of the cuff bracelets

Buccellati is world famous

for. For the Opera watch, the

bracelet is covered with crocodile

leather, available in a wide and rich

selection of innovative colors.

the movement is Swiss Quartz.

OPERA YELLOW GOLD

CASE: "GRAFFITO" ENGRAVING - BRACELET: "RIGATO" ENGRAVING

SIZE: 28MM X 36MM

OPERA YELLOW GOLD

CASE: "GRAFFITO" ENGRAVING

SIZE: 28MM X 36MM

OPERA WATCH - DLC GOLD "RIGATO" ENGRAVING SIZE: 28MM X 36MM