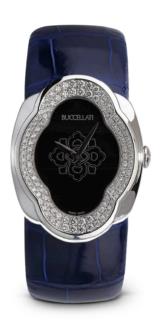

OPERA WHITE GOLD DIAMOND CASE & DIAL SIZE: 28MM X 36MM

OPERA WHITE GOLD DIAMOND CASE SIZE: 28MM X 36MM

OPERA AB YELLOW GOLD AND DIAMONDS

CASE: "GRAFFITO" ENGRAVING - BRACELET: "RIGATO" ENGRAVING,

SIZE: 28MM X 36MM

OPERA YELLOW GOLD

CASE: "GRAFFITO" ENGRAVING - BRACELET: "RIGATO" ENGRAVING

SIZE: 28MM X 36MM

OPERA YELLOW GOLD

CASE: "GRAFFITO" ENGRAVING

SIZE: 28MM X 36MM

OPERA WATCH - DLC GOLD "RIGATO" ENGRAVING SIZE: 28MM X 36MM