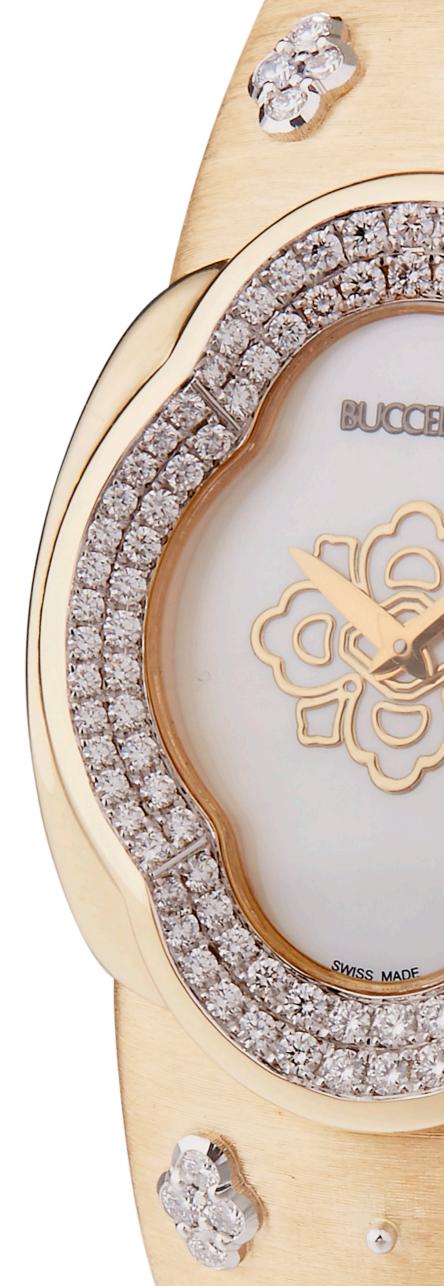

the four-arch iconic design is re-interpreted to fit the wrist of a daring woman and destined to become a "timeless" classic. The bezels are offered in five declinations, ranging from the one with "graffito" engraving and logo on the dial, to the one entirely encrusted with diamonds which has a "rigato" engraved dial. The great and appreciable surprise is the bracelet, recalling the shape

OPERA WHITE GOLD DIAMOND CASE & DIAL SIZE: 28MM X 36MM

OPERA WHITE GOLD DIAMOND CASE SIZE: 28MM X 36MM

OPERA AB YELLOW GOLD AND DIAMONDS

CASE: "GRAFFITO" ENGRAVING - BRACELET: "RIGATO" ENGRAVING,

SIZE: 28MM X 36MM

OPERA YELLOW GOLD

CASE: "GRAFFITO" ENGRAVING - BRACELET: "RIGATO" ENGRAVING

SIZE: 28MM X 36MM

OPERA YELLOW GOLD

CASE: "GRAFFITO" ENGRAVING

SIZE: 28MM X 36MM

OPERA WATCH - DLC GOLD "RIGATO" ENGRAVING SIZE: 28MM X 36MM