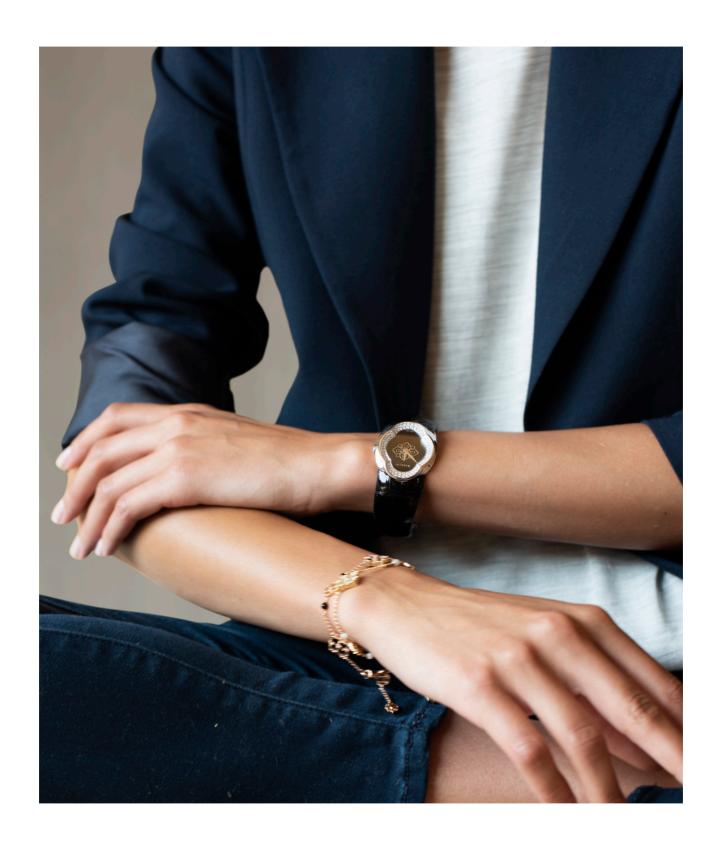

the four-arch iconic design is re-interpreted to fit the wrist of a daring woman and destined to become a "timeless" classic. The bezels are offered in five declinations, ranging from the one with "graffito" engraving and logo on the dial, to the one entirely encrusted with diamonds which has a "rigato" engraved dial. The great and appreciable surprise is the bracelet, recalling the shape

and design of the cuff bracelets

Buccellati is world famous

for. For the Opera watch, the

bracelet is covered with crocodile

leather, available in a wide and rich

selection of innovative colors.

the movement is Swiss Quartz.

The latest Buccellati style is made for perfect wearability and unquestionable refinement.

The Buccellati Opera cuff watch makes time evolve in places and events, in shapes, movements and colors.

It is the certainty that there are beautiful timepieces which are indifferent to the unavoidable action of time itself. This is one of the greatest gifts of goldsmithing art: the sensation that not everything is lost, and that some things remain perfect and inviolable in time.