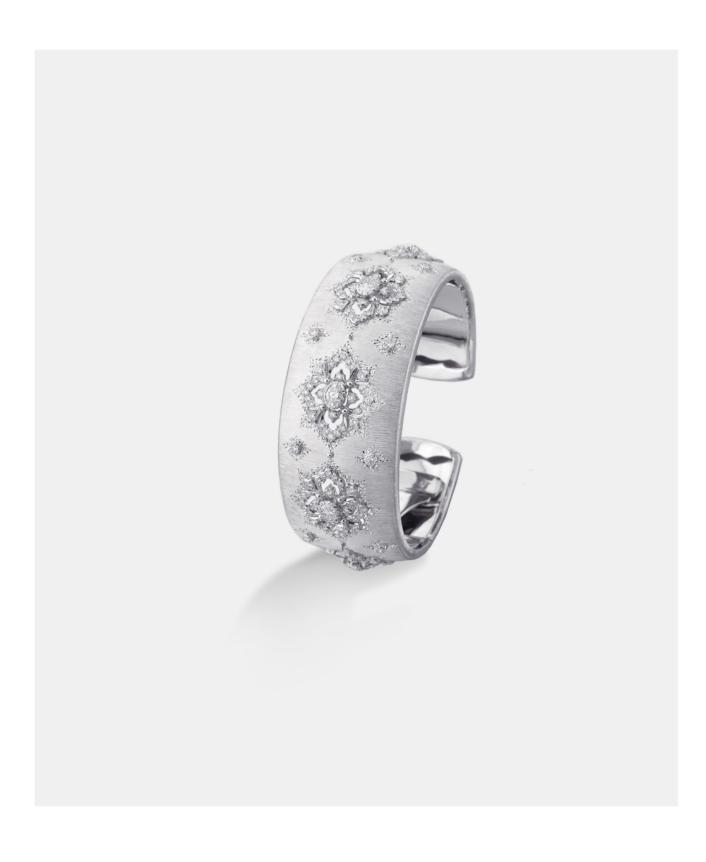

The new Opera cuff watch breaks
the rules and imposes a striking
elegance, made of contemporary lines
and masterly engravings.

the inspiration is based on the concept of the Buccellati symbol, thus rightfully becoming part of the wider "Opera" collection by Buccellati, where the logo element is both star and director.

the four-arch iconic design is re-interpreted to fit the wrist of a daring woman and destined to become a "timeless" classic. The bezels are offered in five declinations, ranging from the one with "graffito" engraving and logo on the dial, to the one entirely encrusted with diamonds which has a "rigato" engraved dial. The great and appreciable surprise is the bracelet, recalling the shape