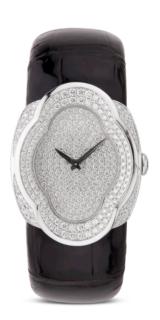

OPERA WHITE GOLD DIAMOND CASE & DIAL SIZE: 28MM X 36MM

OPERA WHITE GOLD DIAMOND CASE SIZE: 28MM X 36MM

OPERA AB YELLOW GOLD AND DIAMONDS

CASE: "GRAFFITO" ENGRAVING - BRACELET: "RIGATO" ENGRAVING,

SIZE: 28MM X 36MM