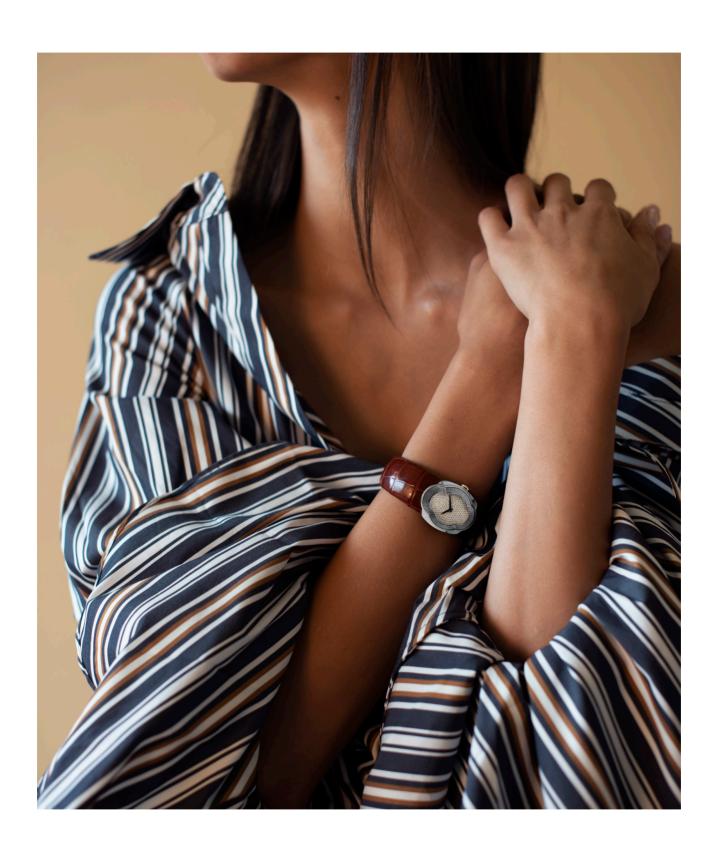

The new Opera cuff watch breaks
the rules and imposes a striking
elegance, made of contemporary lines
and masterly engravings.

the inspiration is based on the concept of the Buccellati symbol, thus rightfully becoming part of the wider "Opera" collection by Buccellati, where the logo element is both star and director.

the four-arch iconic design is re-interpreted to fit the wrist of a daring woman and destined to become a "timeless" classic. The bezels are offered in five declinations, ranging from the one with "graffito" engraving and logo on the dial, to the one entirely encrusted with diamonds which has a "rigato" engraved dial. The great and appreciable surprise is the bracelet, recalling the shape

and design of the cuff bracelets

Buccellati is world famous

for. For the Opera watch, the

bracelet is covered with crocodile

leather, available in a wide and rich

selection of innovative colors.

the movement is Swiss Quartz.

The latest Buccellati style is made for perfect wearability and unquestionable refinement.

The Buccellati Opera cuff watch makes time evolve in places and events, in shapes, movements and colors.

It is the certainty that there are beautiful timepieces which are indifferent to the unavoidable action of time itself. This is one of the greatest gifts of goldsmithing art: the sensation that not everything is lost, and that some things remain perfect and inviolable in time.