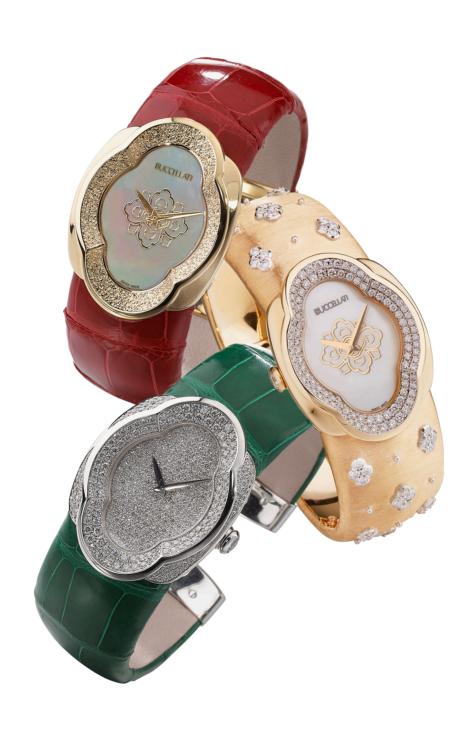

The new Opera cuff watch breaks
the rules and imposes a striking
elegance, made of contemporary lines
and masterly engravings.

the inspiration is based on the concept of the Buccellati symbol, thus rightfully becoming part of the wider "Opera" collection by Buccellati, where the logo element is both star and director.

the four-arch iconic design is re-interpreted to fit the wrist of a daring woman and destined to become a "timeless" classic. The bezels are offered in five declinations, ranging from the one with "graffito" engraving and logo on the dial, to the one entirely encrusted with diamonds which has a "rigato" engraved dial. The great and appreciable surprise is the bracelet, recalling the shape

and design of the cuff bracelets

Buccellati is world famous

for. For the Opera watch, the

bracelet is covered with crocodile

leather, available in a wide and rich

selection of innovative colors.

the movement is Swiss Quartz.

OPERA WHITE GOLD DIAMOND CASE & DIAL SIZE: 28MM X 36MM

OPERA WHITE GOLD DIAMOND CASE SIZE: 28MM X 36MM

OPERA AB YELLOW GOLD AND DIAMONDS

CASE: "GRAFFITO" ENGRAVING - BRACELET: "RIGATO" ENGRAVING,

SIZE: 28MM X 36MM

OPERA YELLOW GOLD

CASE: "GRAFFITO" ENGRAVING - BRACELET: "RIGATO" ENGRAVING

SIZE: 28MM X 36MM

OPERA YELLOW GOLD

CASE: "GRAFFITO" ENGRAVING

SIZE: 28MM X 36MM

OPERA WATCH - DLC GOLD "RIGATO" ENGRAVING SIZE: 28MM X 36MM